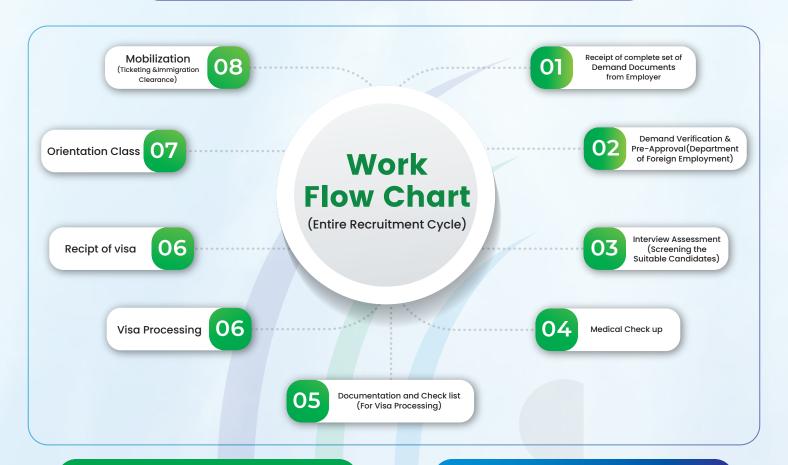

#### Step 1: Receipt of Demand & Verification

On receipt of the all required set of Demand Documents from Employer, we approach to the Department of Foreign Employment for government permission and they may contact you directly to verify these documents. On such occasions we kindly request you for your kind co-operation with this verification please.

#### **Step 2: Pre Approval**

Once the documents verified by the Department of Foreign Employment they give us the permission to do concern affairs. We call the candidate through advertise in Newspapers, local fm radio, Internal Networks, visiting training institute.

#### Step 3: Interview Assessment

Screening the suitable Candidates through Biodata to initial processing for apply, will be collected from applicants, an interview and trade test will be conducted by the employer (if required ) or it directly conducted by agency representative under the given selection criterion by employer. Entry the details of applicants on computerdata system. Normally we furnish following step and time taken to select the candidate.

#### Step 4: Medical Check -up

All the selected candidates will be sent to the GCC approved licensed Medical centre for diagnose on AIDS, T.B. infection and other disease.Medical-check-up points meet to under the GCC health standard.

#### Step 5: Documentation & Check list

All the medically fit candidates Interview assessment record will be forwarded to the employer along with copy of passport, Bio- data, Photographs, Medicallyfitness report and other necessary supporting documents by the Bridge Sky International Pvt. Ltd.

#### **Step 6: Visa Process**

The employer will apply those required selected applicants document to the concerned government authority of their respective country. Only the visa processes of candidates who are medically fit, complete by documents checklist and available for travel are processed.

#### **Step 7: Receipt of Visas**

The employer will be informed about Entry Permit/NOC/ Visa advise and forward to Bridge Sky International Pvt. Ltd. via Fast courier services, Fax or Email once it out from Govt.

#### **Step 8: Orientation**

We callall visa receipt candidate for Orientation. This plays a very important role. We brief all the workers about their jobs, safety procedures, the climbing conditions, teach them to honor the different religions, rules and regulations of the country, customs and traditions oft h e other nationalities they will meet andwork with. And we pay special attention to make them understand and respect the Islamic traditions. The object is to give them some idea of their place of work and environment before their departure so that they can adjust easily to their new environment on their arrival in the place of work

#### **Step 9: Mobilization**

On receipt of the visas we try to dispatch them as soon as possible and as per our experience we normally send them from the day 7 tol 4 days. As for SaudiArabia, the candidates will be deployed within 35 days to some time it might take 2 months time from the day the original visa documents are received by us in Nepal. Bridge Sky International Pvt. Ltd. will inform to the flight schedule of the workers at least 2 days in advance as before we submit all documents to the Department of Forign Employment for the immigration clearance.