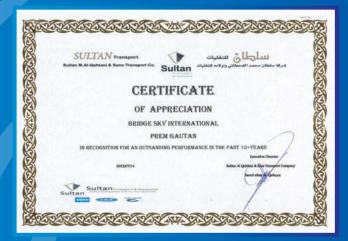

#### CERTIFICATE OF APPRECIATION

BRIDGE SKY INTERNATIONAL

PREM GAUTAM

IN RECOGNITION FOR AN OUTSANDING PERFORMANCE IN THE PAST 13 YEARS

س.ت. ۱۹۱۹ - ۱۰ - ۱۰ - ۱۰ - ۱۰ الدمام ۱۹۱۳ - تليفون مكتب ، ۱۹۹۱ - ۱۰ اكس ، ۱۳۲۰ - الملكة العربية السعودية جداً النبوت ، ۱۹۱۶ - النبوت ، ۱۹۱۶ - جوال ۱۳۹۰ - جوال ۱۳۹۰ - المواطن ، جوال ۱۳۹۰ - ۱۳۹۰ - ۱۹۹۰ - C.R.: 2050014894 - P.O. Box 6414 Demman 3442 - Tal. (J. 0. 198569996 Fax: 1938577216 - Kinjadom of Saudi Arabia Jeddah: 781 - 1912/2903245 - Mobile : 0505655377 - Riyadh : Mobile : 0505804189