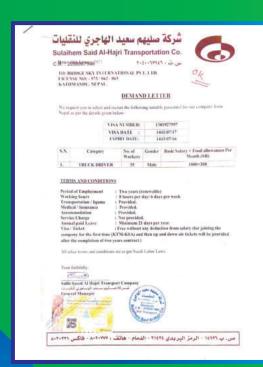

#### Required document from Saudi Arabia to recruit Human Work-force from Nepal.

- 1. Visa Slip
- 2. Consulate Authorization
- 3. Commercial Registration
- 4. Demand Letter
- 5. Power of Attorney
- 6. Employment Contract
- 7. Guarantee Letter
- 8. Agency Agreement