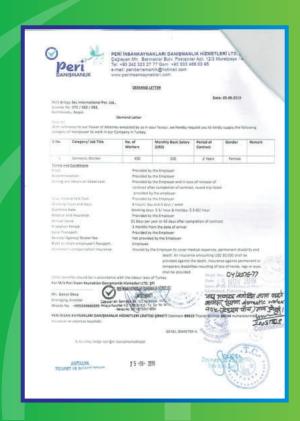

# **REQUIRED DOCUMENTS**

Required document for Qatar, Kuwait, Bahrain, Oman, UAE, Turkey & Europe to recruit the Human Work-force from Nepal.

- 1. Demand Letter
- 2. Power of Attorney
- 3. Employment Contract
- 4. Guarantee Letter
- 5. Agency Agreement

#### Required document from Saudi Arabia to recruit Human Work-force from Nepal.

- 1. Visa Slip
- 2. Consulate Authorization
- 3. Commercial Registration
- 4. Demand Letter
- 5. Power of Attorney
- 6. Employment Contract
- 7. Guarantee Letter
- 8. Agency Agreement