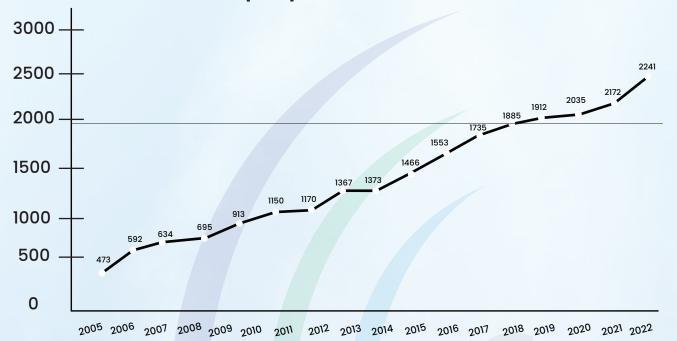

ure so that they can adjust easily to their new environment on their arrival in the place of work

#### **Step 9: Mobilization**

On receipt of the visas we try to dispatch them as soon as possible and as per our experience we normally send them from the day 7 tol 4 days. As for SaudiArabia, the candidates will be deployed within 35 days to some time it might take 2 months time from the day the original visa documents are received by us in Nepal. Bridge Sky International Pvt. Ltd. will inform to the flight schedule of the workers at least 2 days in advance as before we submit all documents to the Department of Forign Employment for the immigration clearance.

The employer will receive the workers for the airport of their respective destination/countries.



# Number of

Deployment to GCC



# **OUR PRESENCE**

#### **OUR ASSOCIATE OFFICE:**

- Nepalgunj
- Chitwan

- Baglung
- Janakpur
- Pokhara
- Kapilvastu
- Siraha

Number of Deployment to GCC

Jhapa

With good interviewing facilities, trade test centers and quality staff that helps in the recruitment drive, the recruitment compaigns are always a success, Other than these cities, interiews can be easily arranged depending upon the requirement.



# WE SUPPLY



#### **Professionals**

Engineers: Civil/Electrical/Mechanical/ Electronic/Telecommunication

Architects/Planners

Doctors: Specialists/General

Professors/Teachers in various fields

**Chartered/Cost Accountants** 

**Banking Specialists** 

#### **Skilled Technician**

Cosntructions supervisors/Overseers

Foremen (Electrical/Mechanical/Civil)

Electricians (L.T. &